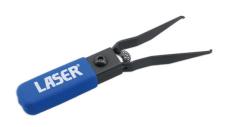

## **Scarab Relay And Fuse Plier**

Removal tool designed for use on automotive relays and blade type fuses. The compact handle and spring-loaded scarab type jaws allow for one-handed use and easy access in tight spaces. EU Registered Design.

## **Additional Information**

- Relay & fuse removal pliers that allow for one handed operation. Small, compact design for easy access in tight areas.
- Soft grip handle designed to sit in the palm with finger operated levers.
- Length: 165mm; Jaw width: 40mm.
- · Narrow hooked jaws to allow access to tightly packed electrical relays & fuses.
- · EU Registered Design.