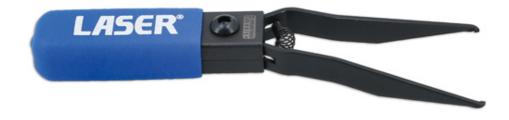

## **Scarab Relay And Fuse Plier**

Removal tool designed for use on automotive relays and blade type fuses. The compact handle and spring-loaded scarab type jaws allow for one-handed use and easy access in tight spaces. EU Registered Design.

## **Additional Information**

- Relay & fuse removal pliers that allow for one handed operation. Small, compact design for easy access in tight areas.
- Soft grip handle designed to sit in the palm with finger operated levers.
- Length: 165mm; Jaw width: 40mm.
- · Narrow hooked jaws to allow access to tightly packed electrical relays & fuses.
- · EU Registered Design.