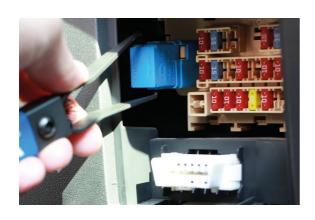

## **Scarab Relay And Fuse Plier**

Removal tool designed for use on automotive relays and blade type fuses. The compact handle and spring-loaded scarab type jaws allow for one-handed use and easy access in tight spaces. EU Registered Design.

## **Additional Information**

- Relay & fuse removal pliers that allow for one handed operation. Small, compact design for easy access in tight areas.
- Soft grip handle designed to sit in the palm with finger operated levers.
- Length: 165mm; Jaw width: 40mm.
- · Narrow hooked jaws to allow access to tightly packed electrical relays & fuses.
- · EU Registered Design.