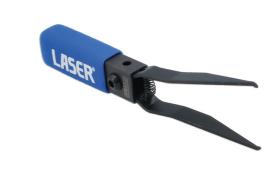

## **Scarab Relay And Fuse Plier**

Removal tool designed for use on automotive relays and blade type fuses. The compact handle and spring-loaded scarab type jaws allow for one-handed use and easy access in tight spaces. EU Registered Design.

## **Additional Information**

- Relay & fuse removal pliers that allow for one handed operation. Small, compact design for easy access in tight areas.
- Soft grip handle designed to sit in the palm with finger operated levers.
- Length: 165mm; Jaw width: 40mm.
- · Narrow hooked jaws to allow access to tightly packed electrical relays & fuses.
- · EU Registered Design.