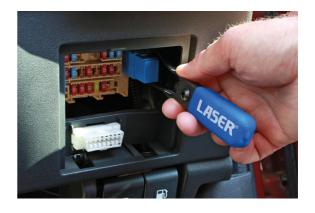

## **Scarab Relay And Fuse Plier**

Removal tool designed for use on automotive relays and blade type fuses. The compact handle and spring-loaded scarab type jaws allow for one-handed use and easy access in tight spaces. EU Registered Design.

## **Additional Information**

- Relay & fuse removal pliers that allow for one handed operation. Small, compact design for easy access in tight areas.
- Soft grip handle designed to sit in the palm with finger operated levers.
- Length: 165mm; Jaw width: 40mm.
- · Narrow hooked jaws to allow access to tightly packed electrical relays & fuses.
- · EU Registered Design.