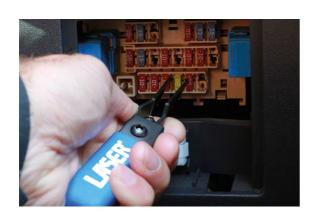

## **Scarab Relay And Fuse Plier**

Removal tool designed for use on automotive relays and blade type fuses. The compact handle and spring-loaded scarab type jaws allow for one-handed use and easy access in tight spaces. EU Registered Design.

## **Additional Information**

- Relay & fuse removal pliers that allow for one handed operation. Small, compact design for easy access in tight areas.
- Soft grip handle designed to sit in the palm with finger operated levers.
- Length: 165mm; Jaw width: 40mm.
- · Narrow hooked jaws to allow access to tightly packed electrical relays & fuses.
- · EU Registered Design.